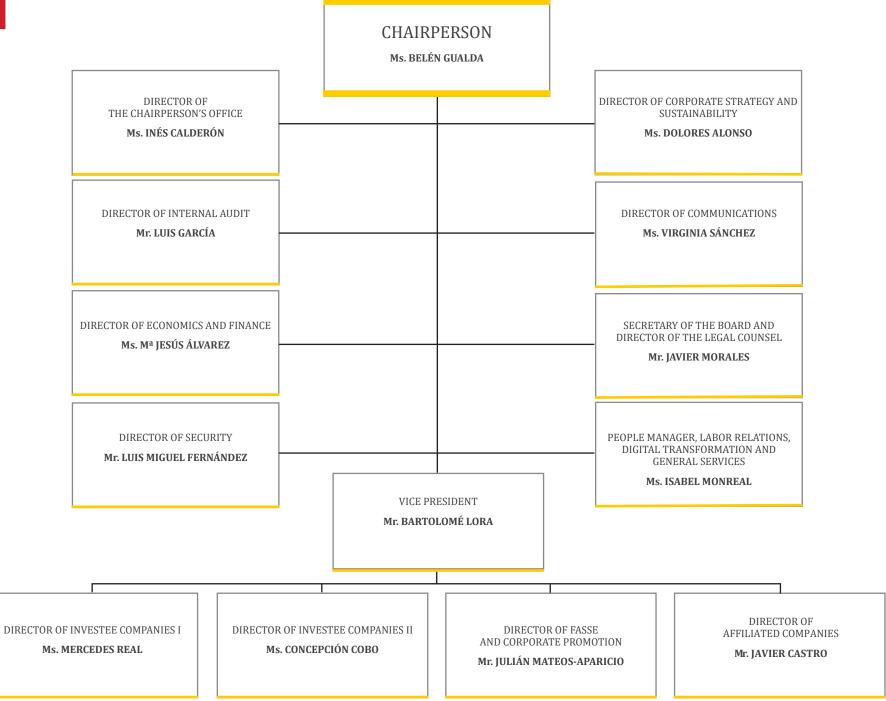

## MANAGEMENT BOARD

## **MANAGEMENT BOARD**

## Chairperson: Ms. Belén Gualda

- ► Vice President: Mr. Bartolomé Lora
  - **Director of Investee Companies I:** Ms. Mercedes Real
  - Director of Investee Companies II: Ms. Concepción Cobo
  - Director of the Solvency Support Fund for Strategic Companies: Mr. Julián Mateos-Aparicio
  - Director of Affiliated Companies: Javier Castro
- Director of the Chairperson's Office: Ms. Inés Calderón
- **Director of Corporate Strategy and Sustainability:** Dolores Alonso
- Director of Internal Audit: Mr. Luis García
- **Director of Economics and Finance:** Ms. M<sup>a</sup> Jesús Álvarez
- Director of Security: Mr. Luis Miguel Fernández
- **Director of Communications:** Ms. Virginia Sánchez
- Secretary of the Board and Director of the Legal Counsel: Mr. Javier Morales
- People Manager, Labor Relations, Digital Transformation and General Services: Ms. Isabel Monreal